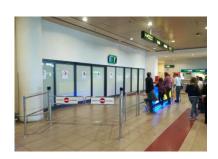

## **Arrivals from Main Terminal:**

On arrivals, once you have passed the luggage collection area, turn immediately on your right you will see a Firefly desk (30 seconds)